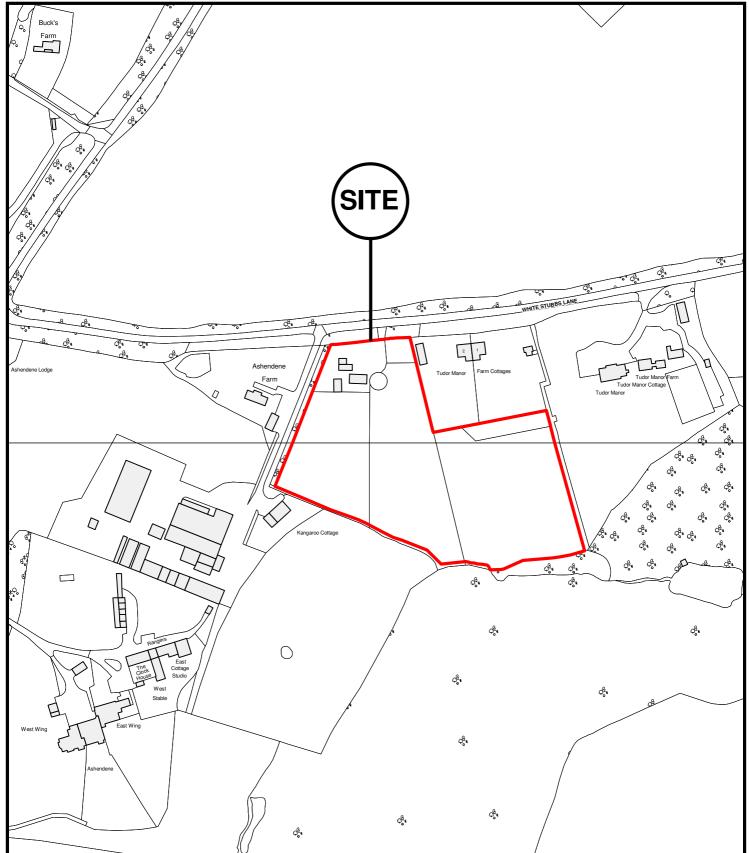

East Herts Council Wallfields Pegs Lane Hertford SG13 8EQ

Tel: 01279 655261

Address: Tudor Manor, White Stubbs Lane, Bayford, Hertford, SG13 8QA

Reference: 3/09/1521/FP

Scale: 1:2500

O.S Sheet: TL 3006/3007 Date of Print: 14-January-2009